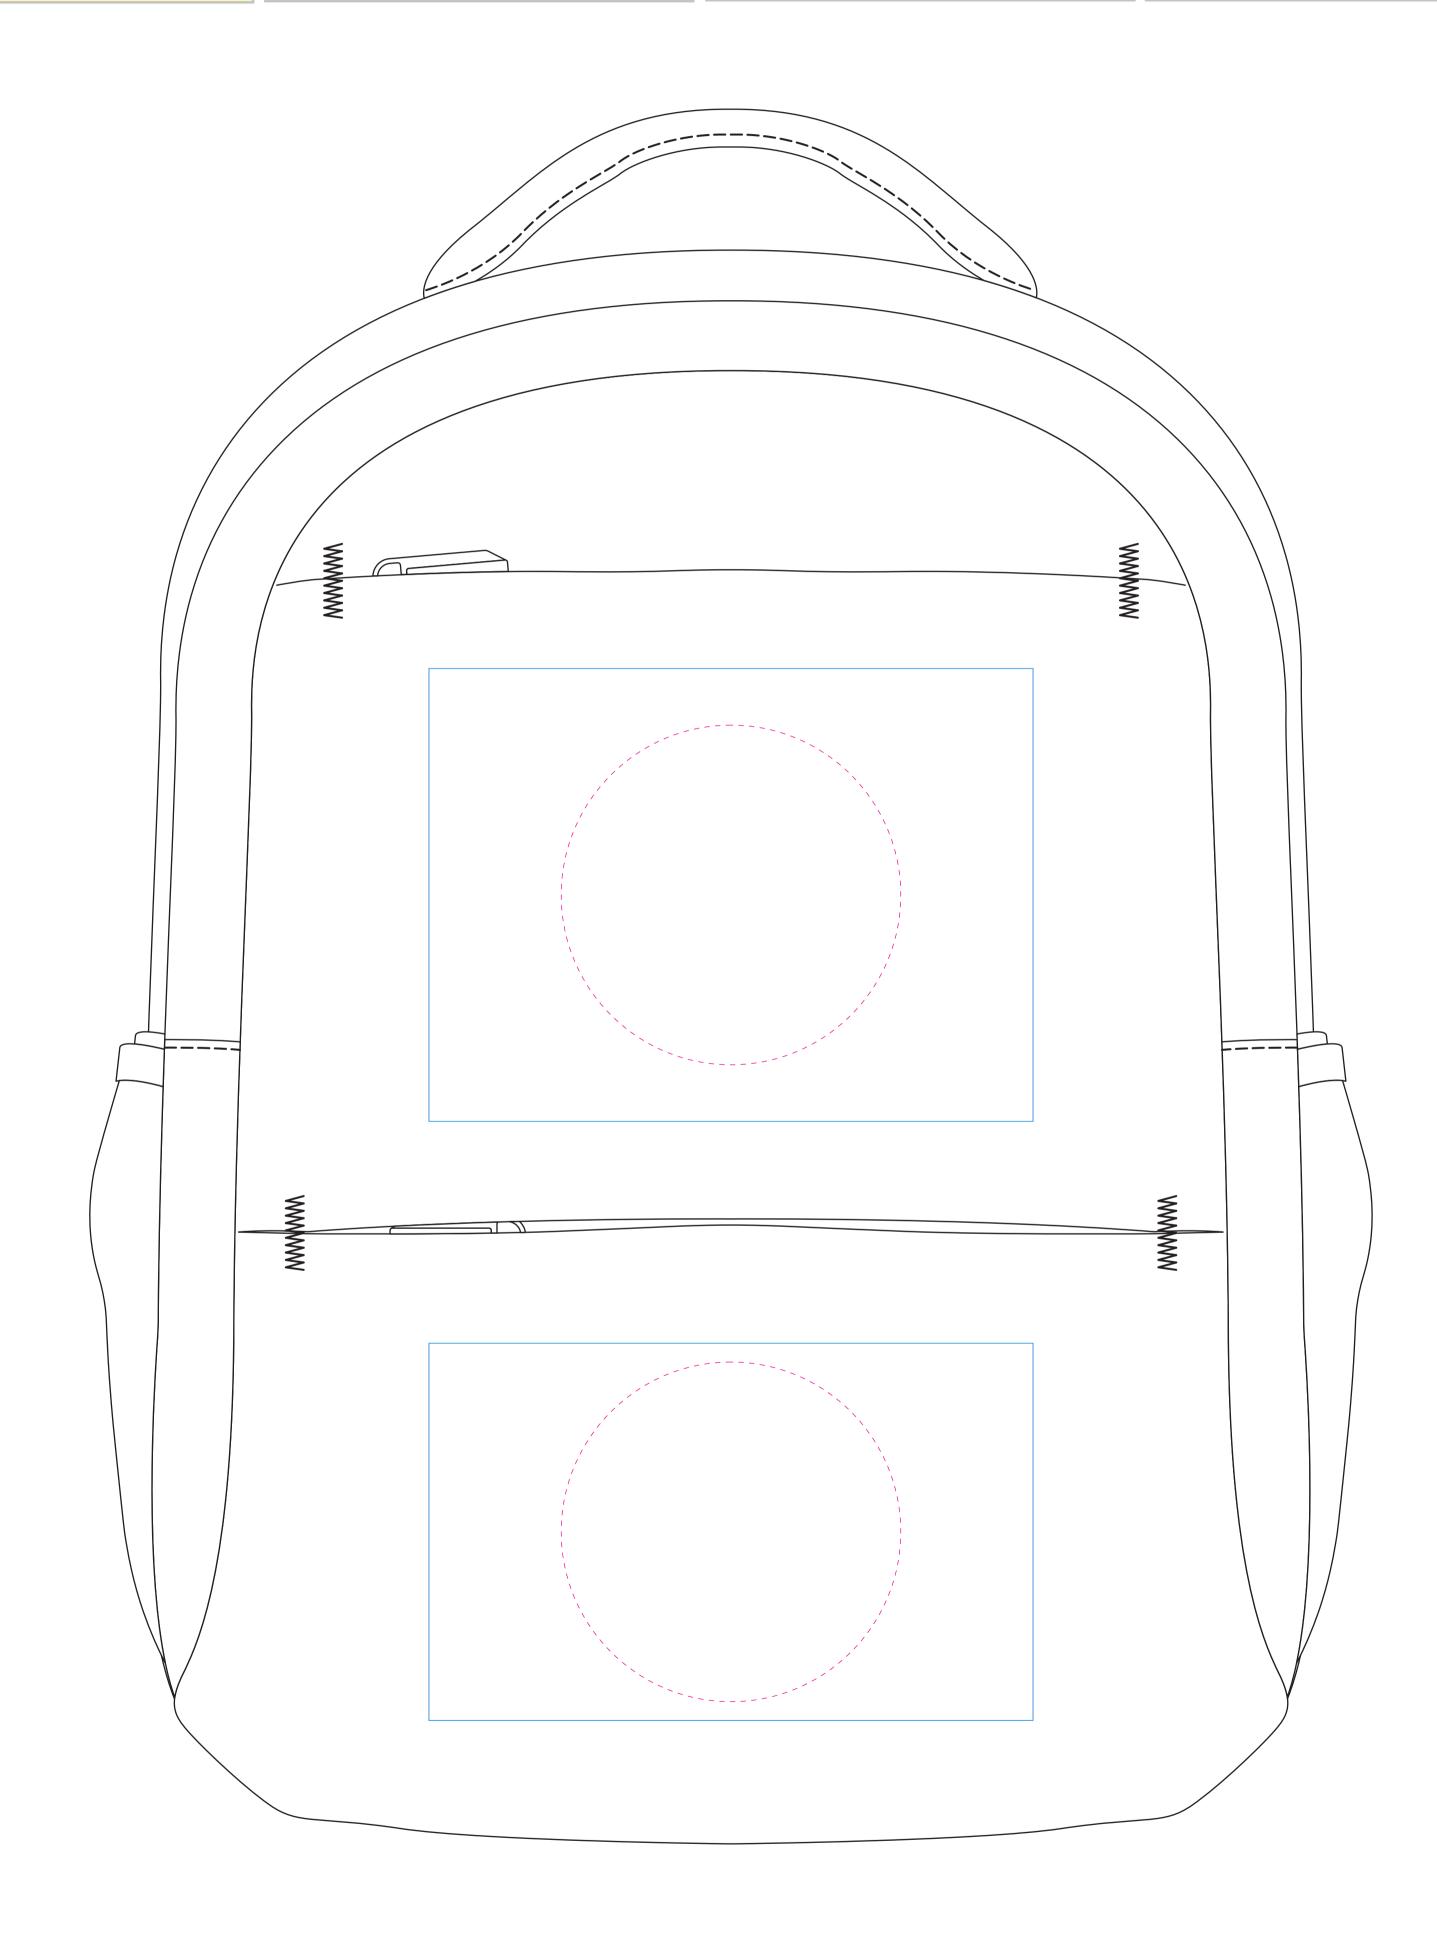

### Product Dimension(mm): 310x445x120

| Minimum Print Restrictions (Screen)                                                        | Minimum Print Restrictions(Embroidery)                                                         | Actual Artwork Size(s): | Please read carefully: |
|--------------------------------------------------------------------------------------------|------------------------------------------------------------------------------------------------|-------------------------|------------------------|
| Line thickness (0.5mm)                                                                     | Line thickness (1mm)                                                                           |                         | N/A                    |
| Reversed Line (1mm)                                                                        |                                                                                                |                         |                        |
| Text (12pt) AEIOU                                                                          | Text (5mm Height) AEIOU                                                                        | Artwork =               |                        |
| Reversed Text (25pt) A E I O U                                                             |                                                                                                |                         |                        |
| Any lines or text below these restrictions will result<br>in a loss of detail when printed | Any lines or text below these restrictions will result<br>in a loss of detail when embroidered |                         |                        |

# **Available Print Area(s):**

Screen (Top Pocket) = 160x120mm

## **Notes For Artroom:**

• N/A

Transfer (Top Pocket) = 160x120mm
Screen (Bottom Pocket) = 160x100mm

Transfer (Bottom Pocket) = 160x100mm

Embroidery = 90mm dia.