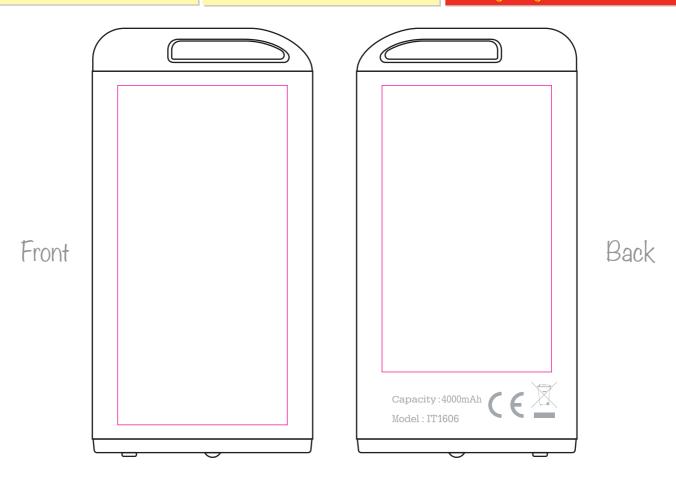

#### Powerbank

Front - Engraved = 45x90mm
Back - Engraved = 45x76mm

### **Notes For Artroom:**

- · The engraving has a chrome finish.
- The left powerbank above is how the PB is positioned inside the box, so set the artwork to this positions unless requested otherwise.
- The bottom pen above is how the pen is positioned inside the box, so set the artwork to this positions unless requested otherwise.