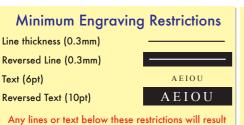

# DE1703 - Tosaka Set - Powerbank & Pen

Product Dimension(mm): 98x163x33



in a loss of detail when engraved

## Actual Artwork Size(s):

Powerbank - Front = -----
Powerbank - Back = ----
Pen - Side of Barrel = ----
Pen - Top of Barrel = ----
Pen - Clip = -----

# Please read carefully:

The engraving will have a chrome finish.





## **Available Print Area(s):**

#### Powerbank

Front - Engraved = 45x90mm
Back - Engraved = 45x76mm

#### pen

Barrel - Engraved = 50x5mm
Clip - Engraved = 25x5mm

### **Notes For Artroom:**

- · The engraving has a chrome finish.
- The left powerbank above is how the PB is positioned inside the box, so set the artwork to this positions unless requested otherwise.
- The bottom pen above is how the pen is positioned inside the box, so set the artwork to this positions unless requested otherwise.