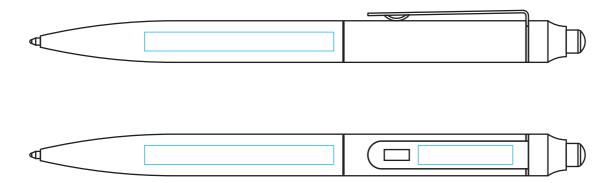

#### pen

Barrel - Engraved = 50x5mm
Clip - Engraved = 25x5mm

### **Notes For Artroom:**

- · The engraving has a chrome finish.
- The left powerbank above is how the PB is positioned inside the box, so set the artwork to this positions unless requested otherwise.
- The bottom pen above is how the pen is positioned inside the box, so set the artwork to this positions unless requested otherwise.