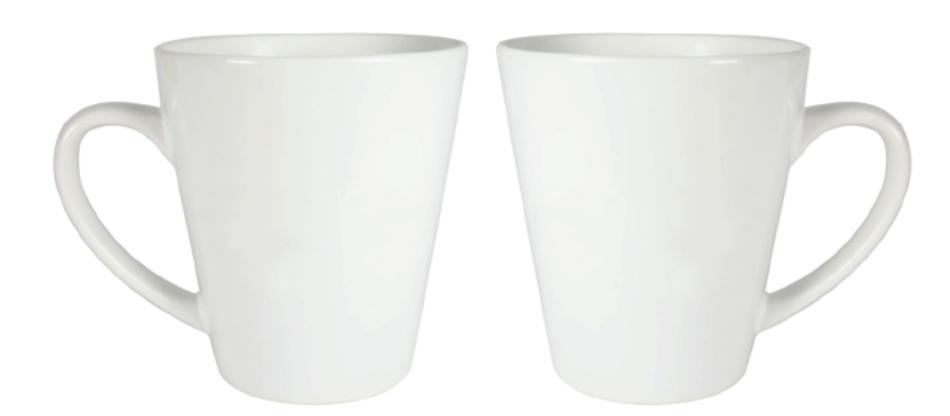

Capacity 375ml | Height 95mm | Diameter 85mm | Print area 170 x 85mm | Weight 253g | Boxed in 36 The dimensions may change within manufacturing tolerance