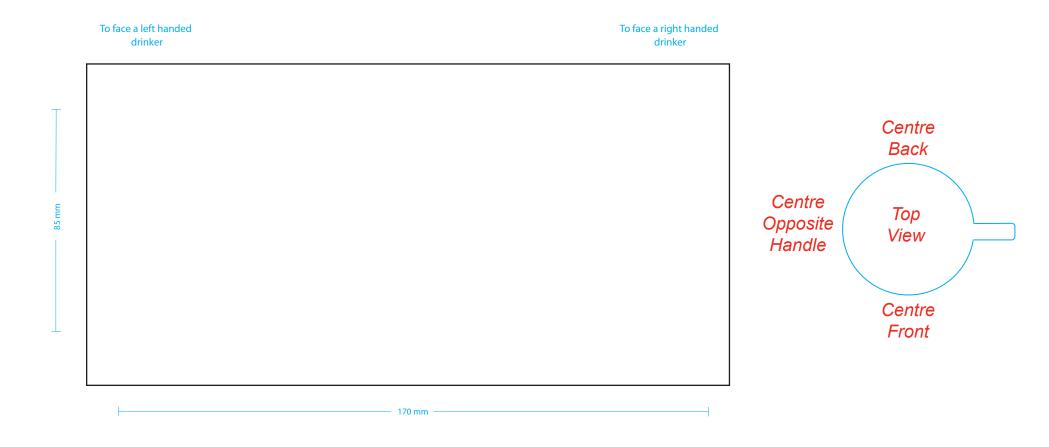

Capacity 375ml | Height 95mm | Diameter 85mm | Print area 170 x 85mm | Weight 253g | Boxed in 36 The dimensions may change within manufacturing tolerance

## Visual not to scale

To ensure that the artwork is correct, please remember to check all aspects of the design including layout, position & spellings. We require Pantone references and these will be matched to the closest in house ceramic colours we have available. Due to monitor and print setups the colours may appear slightly differently so we cannot guarantee an exact match to the electronic visual.