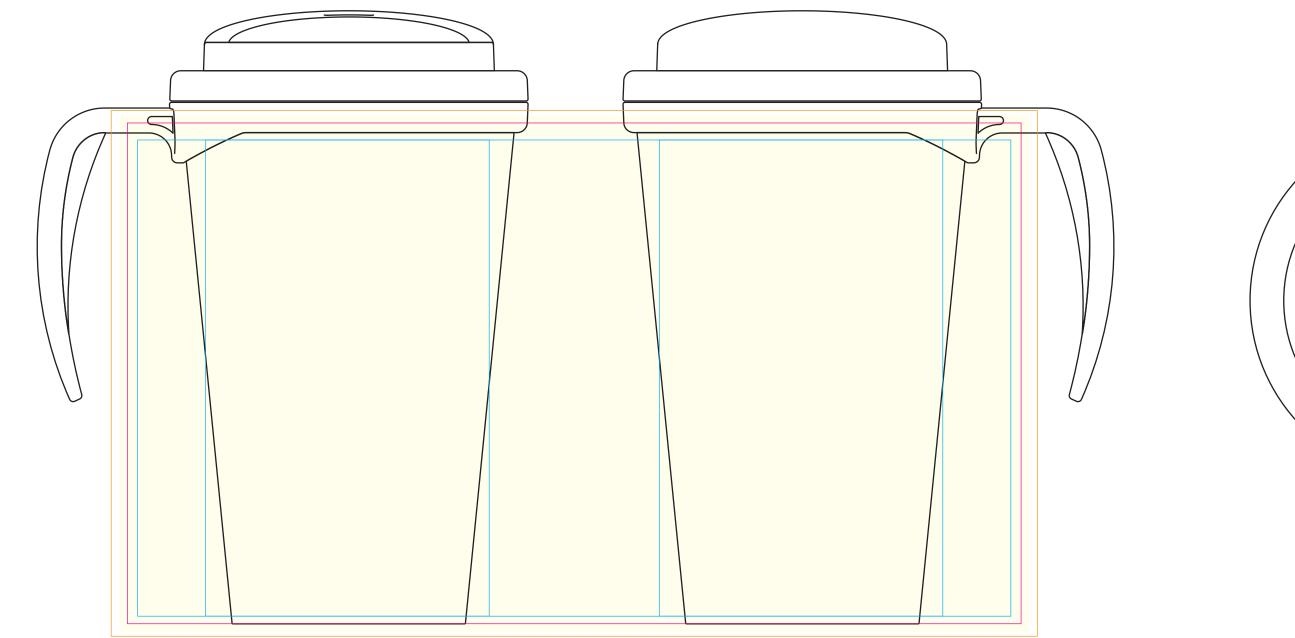

## **Please read carefully:**

The drinking spout of the lid may be in different positions in relation to your artwork across your mug order. The base and gap between where the label starts and finishes (approx 2mm) will be White. The gap will be on the same side as the handle.

Yellow tint is to show the effect of the lamination process. Please note 'white' will not be 'pure brilliant white'

## **Available Print Area(s):**

- Bleed Boundary (Mug) = 245x139mm Max Print Area (Mug) = 236x132.5mm
- Text limit (Mug) = 231x126mm
- ----- Bleed Boundary (DomedLid) = 44mm dia. ----- Max Print Area (DomedLid) = 40mm dia.
- Text limit (DomedLid) = 36mm dia.