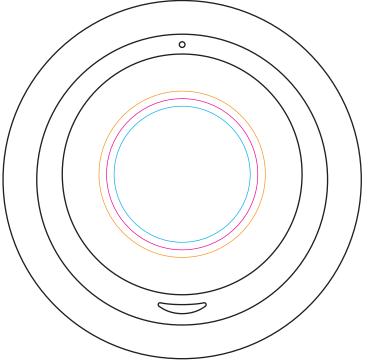

## **Available Print Area(s):**

- Bleed Boundary (Mug) = 245x139mm Max Print Area (Mug) = 236x132.5mm
- Text limit (Mug) = 231x126mm
- ----- Bleed Boundary (DomedLid) = 44mm dia. ----- Max Print Area (DomedLid) = 40mm dia.
- Text limit (DomedLid) = 36mm dia.