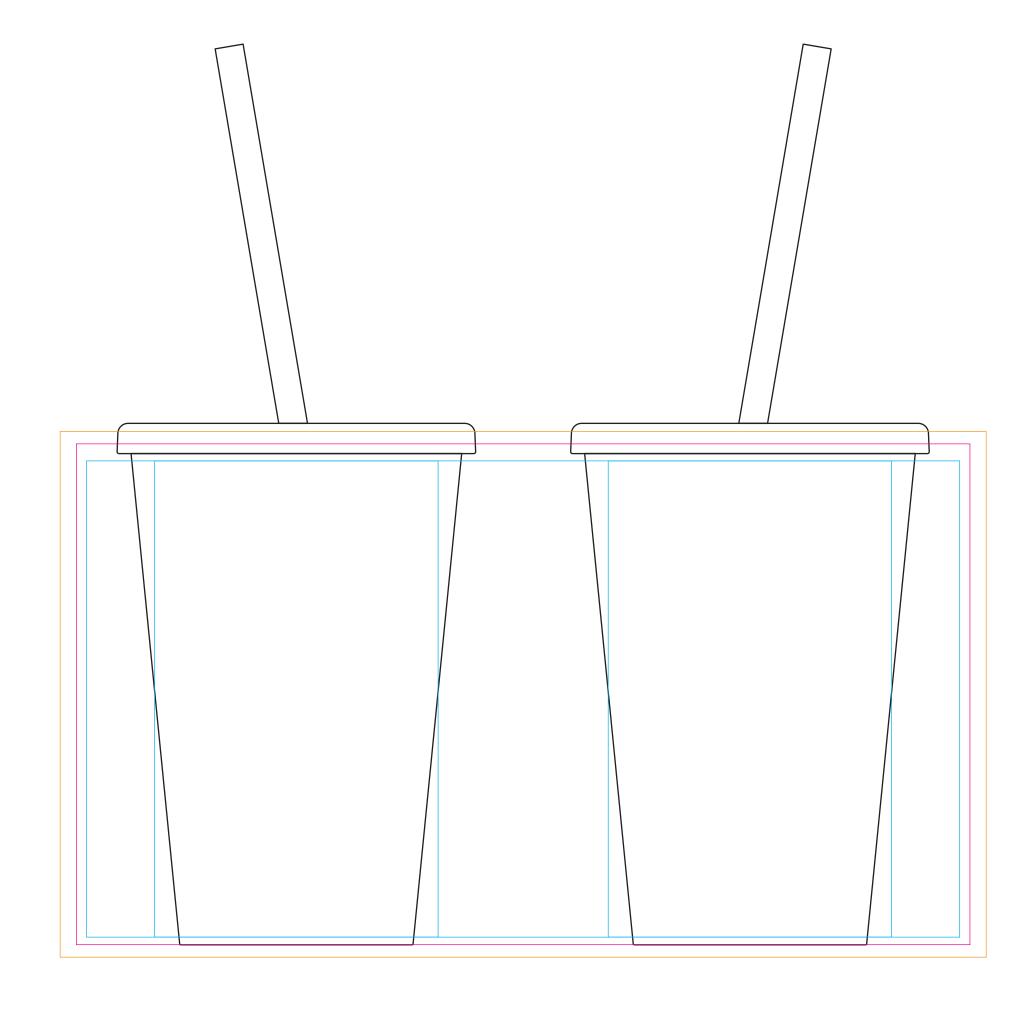

## DR1521 - Brite-Stadium Cup

Product Dimension(mm): 95x140

**Minimum Print Restrictions** Line thickness (0.2mm) Reversed Line (0.2mm) Text (3pt) Reversed Text (4pt) Any lines or text below these restrictions will result in a loss of detail when printed

## **Available Print Area(s):**

- Bleed Boundary (Mug) = 245x139mmMax Print Area (Mug) = 236x132.5mmText limit (Mug) = 231x126mm