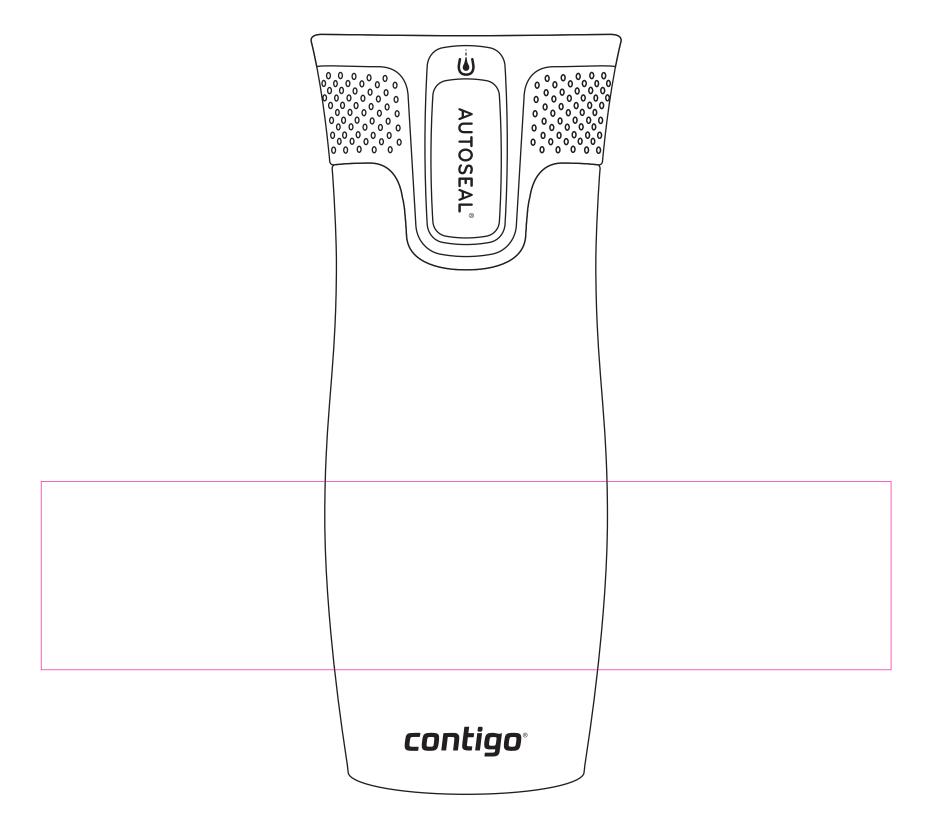

## **Available Print Area(s):**

## **Notes For Artroom:**

--- Wraparound = 225x50mm

• This item can be printed up to 2 colours.