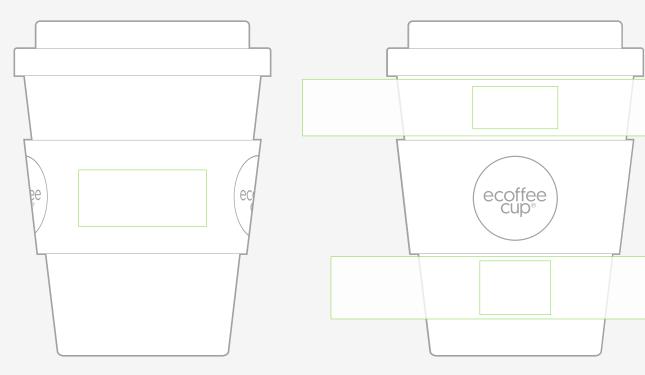

## Branding template guide

**12**oz

Engrave area **on band** 

45mm x 20mm

Print area **above band** 

**150mm x 20mm** (1 colour) **30mm x 15mm** (2 colour)

Print area **below band** 

**130mm x 22mm** (1 colour) **25mm x 20mm** (2 colour) 100 billion single-use cups go to landfill each year.