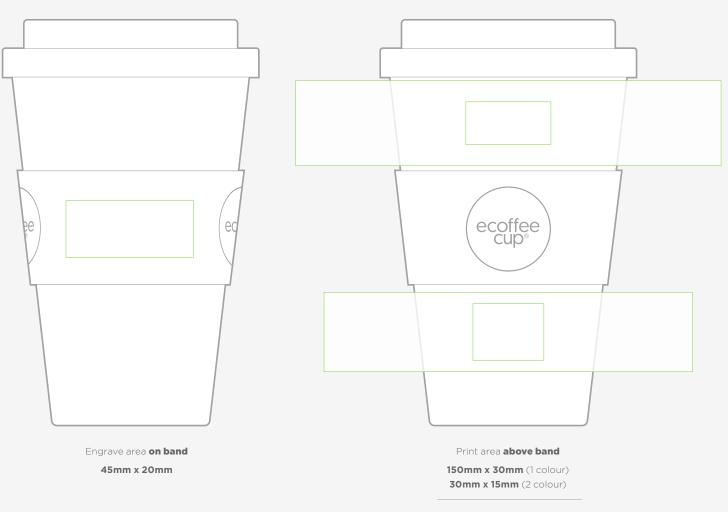

Light. Bright. And individually stylish. With over 70 designs; there is an **Ecoffee Cup**® for everyone.

Have fun. Do good.

Print area below band

**130mm x 25mm** (1 colour)

**25mm x 20mm** (2 colour)