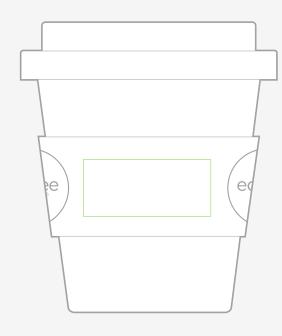

## Branding template guide

**8**oz

Engrave area on band
45mm x 20mm

Print area above band

**130mm x 12mm** (1 colour) **30mm x 6mm** (2 colour)

Print area below band

**100mm x 18mm** (1 colour) **25mm x 20mm** (2 colour)