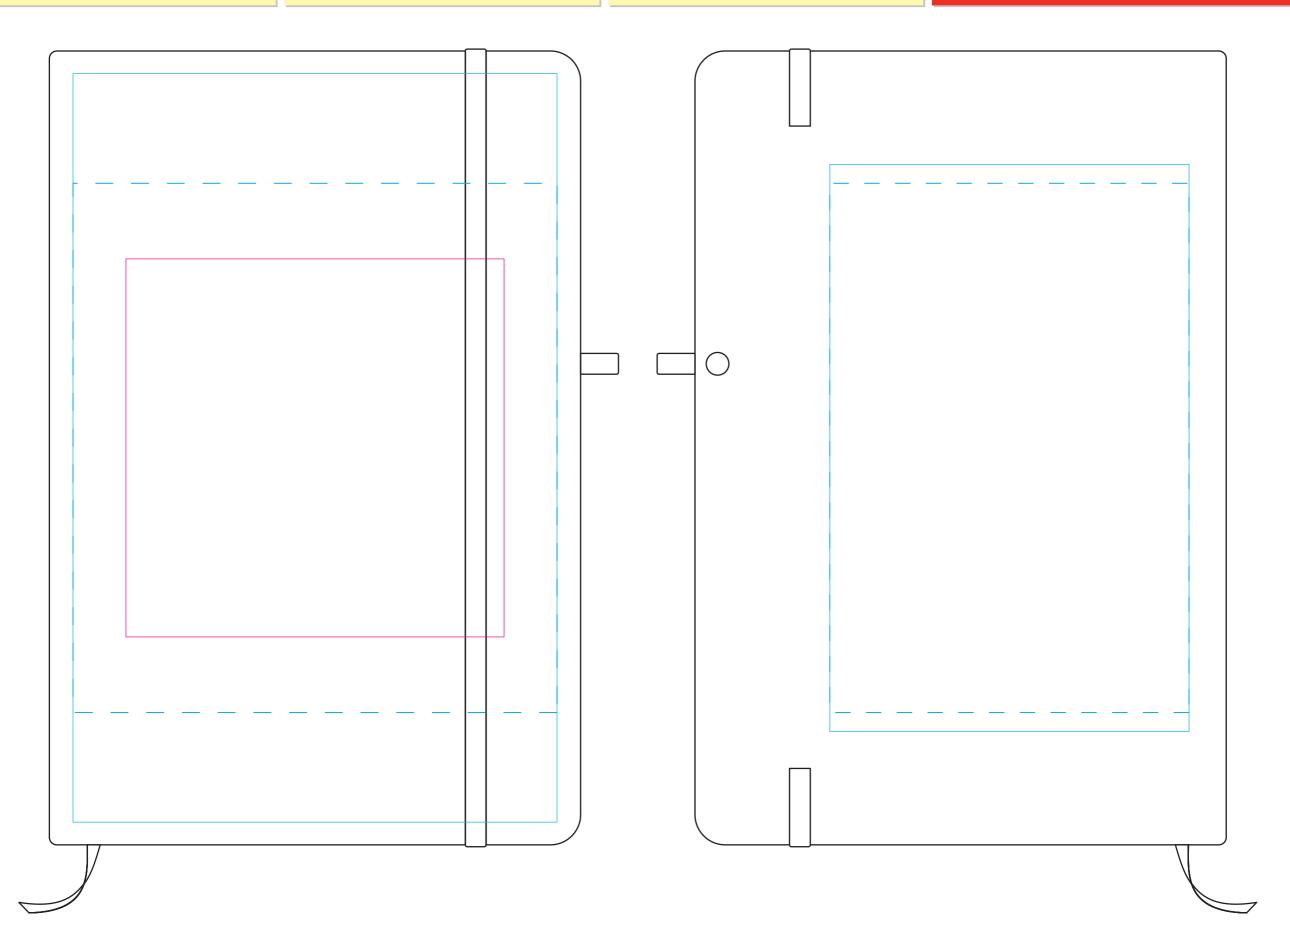

## PA1617 - Medium Noir Edge Notebook

Product Dimension(mm): 143x210x17

Please read carefully: N/A

## **Available Print Area(s):**

- --- Front: Large Digital / Screen = 128x198mm
- --- Front: Small Digital = 100x100mm (Can be positioned anywhere at this size within the larger area stated above)
- ----- Front: Debossed = 128x140mm (Can be positoned anywhere at this size within the Screen print area)
- ---- Back: Screen = 95x150mmmm
- ----- Back: Debossed = 95x140mm (Can be positoned anywhere at this size within the Screen print area)