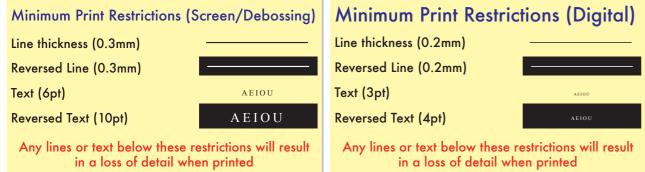

## **Notes For Artroom:**

- · If the Notebook is to have a pen, please turn on the relevant pen layer.
  - If the pen is not the standard 'Select Stylus', please use the 'Non-Standard Pen' layer and add in the correct pen image/details as required.
- · White print is not available on the Black Select Stylus