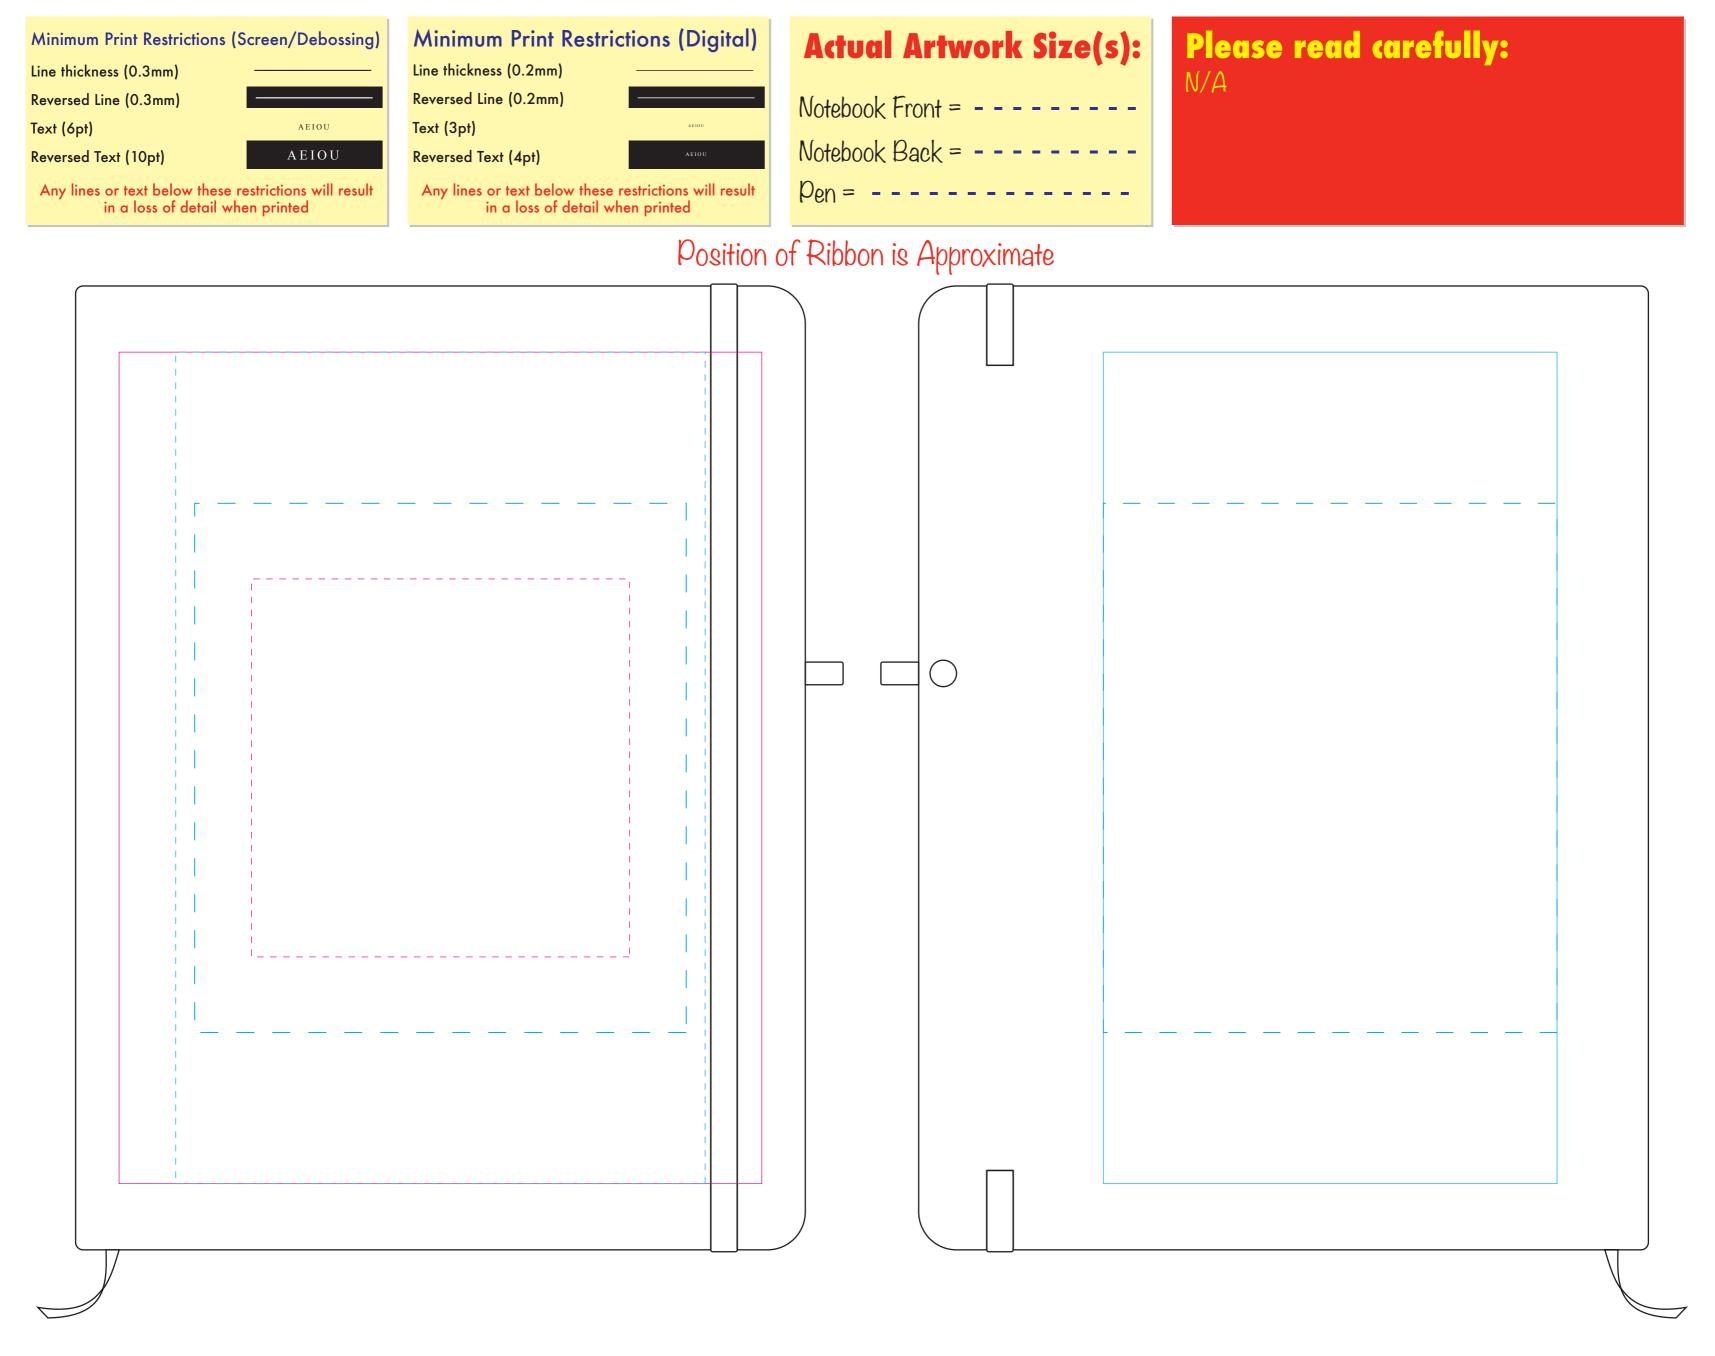

## **Available Print Area(s):**

- Front: Screen/Large Digital = 170x220mm
- ----- Front: Small Digital = 100x100mm (Can be positoned anywhere at this size within the larger area stated above)
  - ---- Front: Debossed = 130x140mm (Can be positoned anywhere at this size within the larger area of 140x220mm)
    - Back: Screen = 120x220mmmm
- ---- Back: Debossed = 130x140mm (Can be positoned anywhere at this size within the Screen area)