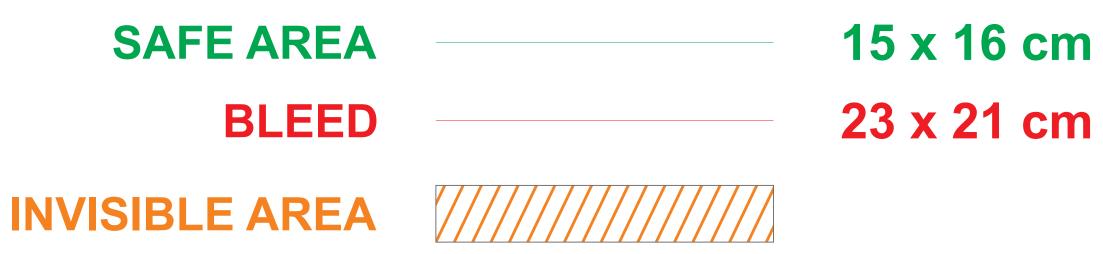

## Print visualization on a scale of 1:1 to check the readability!

To ensure the highest quality of service, please read carefully the following technical informations.

- 1) Tolerance of placing graphics on the material is + / 5mm.
- 2) Despite many efforts, colours on fabrics will be always only similar to the colour of PANTONE or CMYK patterns.
- 3) If it's important to fit PANTONE or CMYK we advise to order colour sample (we make 5 samples of lanyards and deliver it to you by courier for acceptance)
- 4) Any complaint about the colour of lanyard will be taken under consideration only if sample colour mask was ordered.
- 5) Minimum, readable size of fonts is 6 pt.
- 6) In the sublimation process, the mask can be smaller about 2%