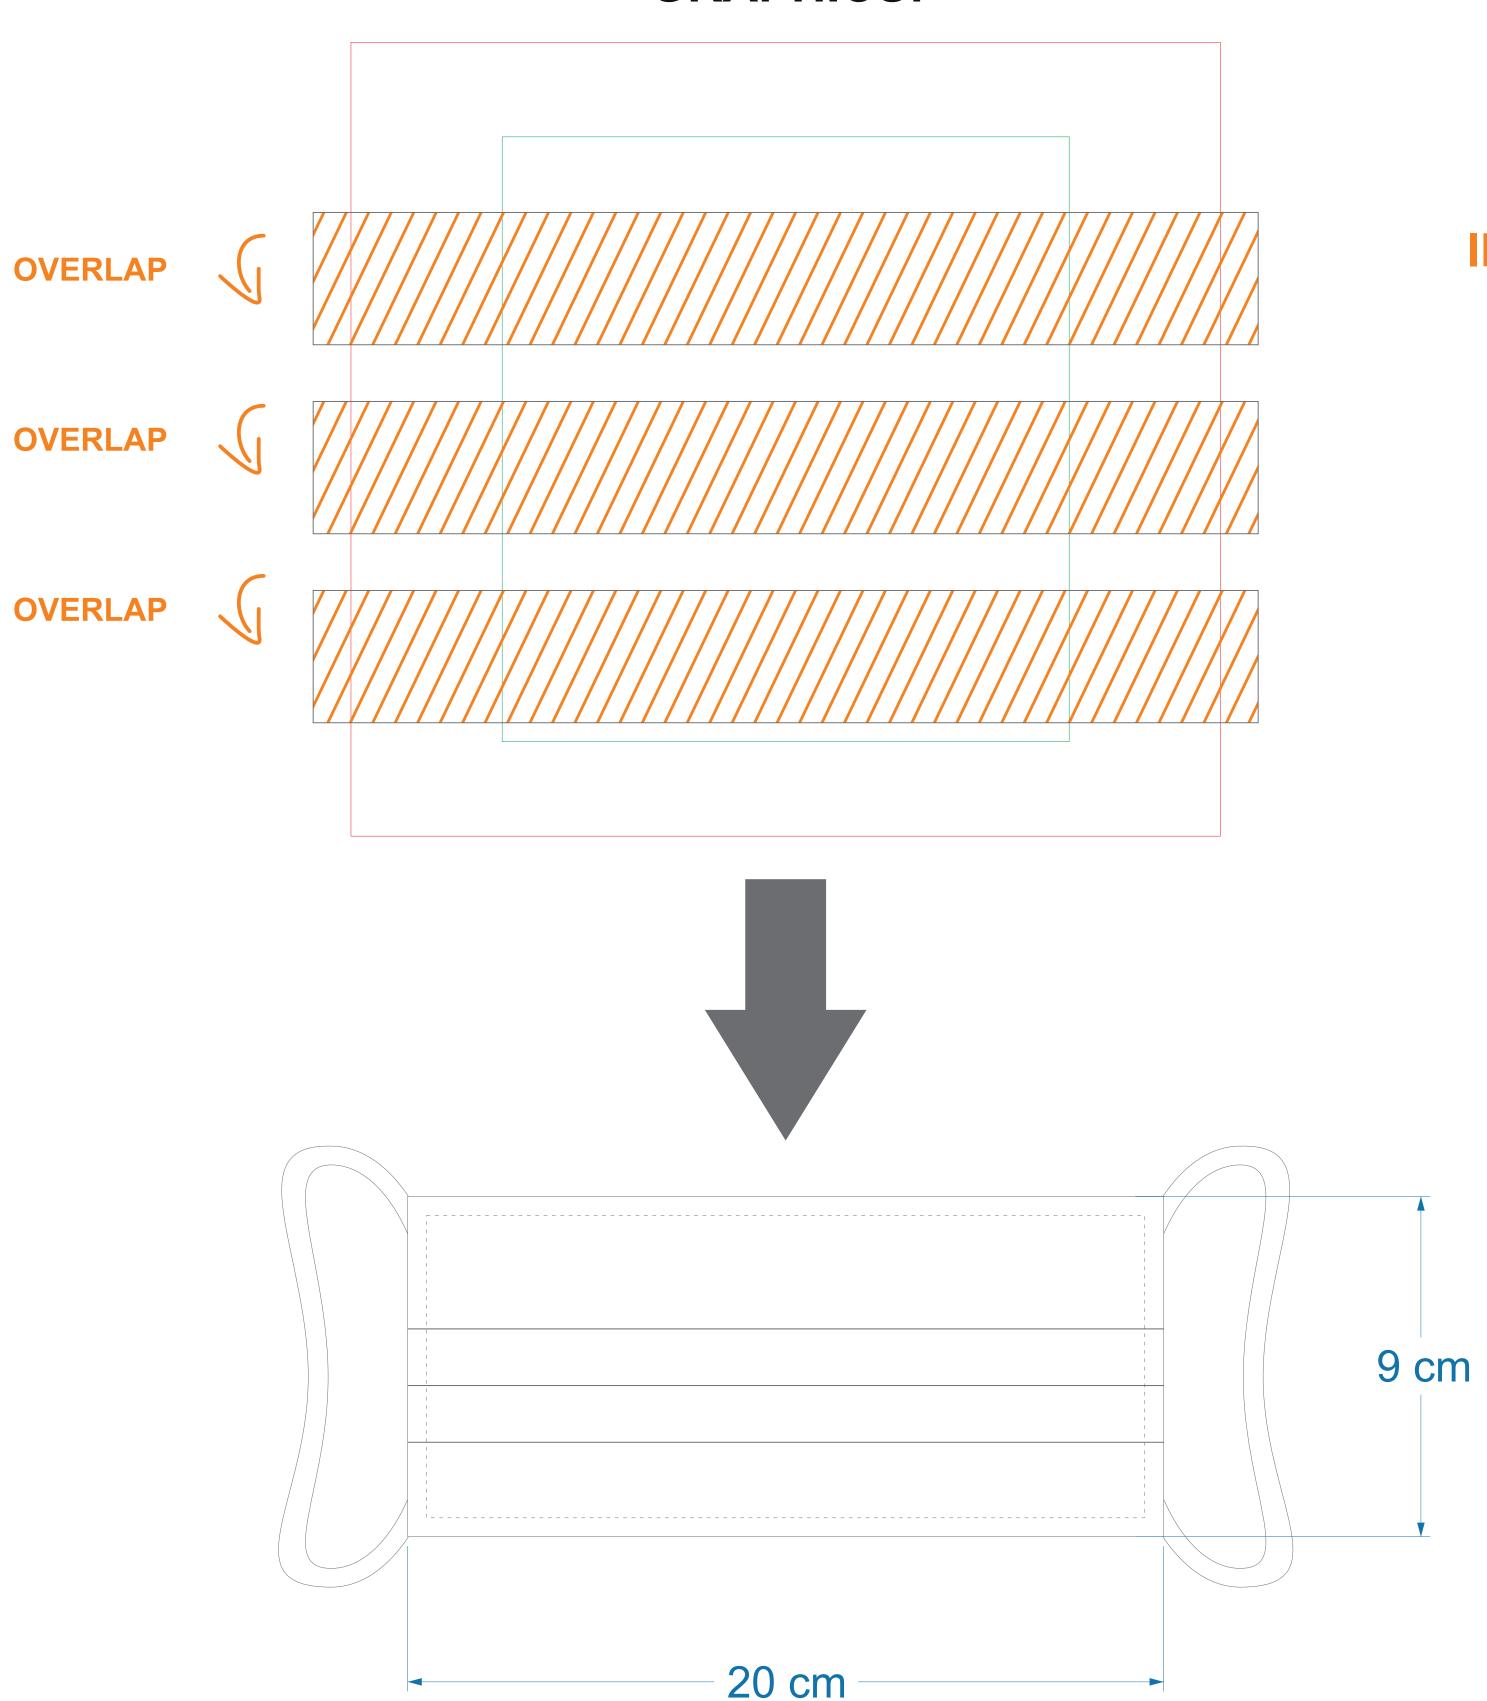

## Print visualization on a scale of 1:1 to check the readability!

To ensure the highest quality of service, please read carefully the following technical informations.

- 1) Tolerance of placing graphics on the material is + / 5mm.
- 2) Despite many efforts, colours on fabrics will be always only similar to the colour of PANTONE or CMYK patterns.
- 3) If it's important to fit PANTONE or CMYK we advise to order colour sample (we make 5 samples of lanyards and deliver it to you by courier for acceptance)
- 4) Any complaint about the colour of lanyard will be taken under consideration only if sample colour mask was ordered.
- 5) Minimum, readable size of fonts is 6 pt.
- 6) In the sublimation process, the mask can be smaller about 2%