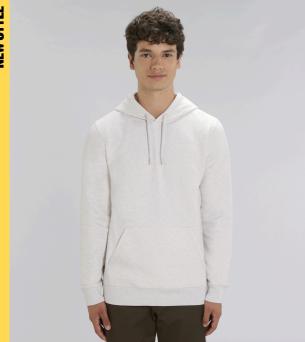

# UNISEX HOODIE SWEATSHIRTS MAKER

STSU821

# The essential unisex hoodie sweatshirt

Brushed Sweatshirt 85% Organic ring-spun Combed Cotton, 15% Recycled Polyester 300 GSM

- Set-in sleeve
- Lined hood in single jersey
- Round drawcords in matching body colour with metal tipping
- Stitched buttonhole eyelets
- Inside herringbone back neck tape
- Self fabric half moon at back neck
- 1x1 rib at sleeve hem and bottom hem
- Flatlock topstitch on all seams
- Kangaroo pocket with flatlock topstitch

#### **MEDIUM FIT**

XXS\* XS S M L XL XXL XXXL\*