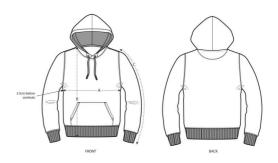

# The essential unisex hoodie sweatshirt

Brushed Sweatshirt 85% Organic ring-spun Combed Cotton, 15% Recycled Polyester 300 GSM

- Set-in sleeve
- Lined hood in single jersey
- Round drawcords in matching body colour with metal tipping
- Stitched buttonhole eyelets
- Inside herringbone back neck tape
- Self fabric half moon at back neck
- 1x1 rib at sleeve hem and bottom hem
- Flatlock topstitch on all seams
- Kangaroo pocket with flatlock topstitch

## Size guide

|   | SIZES         | XXS  | XS   | S    | М    | L  | XL   | XXL | XXXL |
|---|---------------|------|------|------|------|----|------|-----|------|
| Α | Half Chest    | 46.5 | 49   | 51.5 | 54   | 57 | 60   | 63  | 66   |
| В | Body Length   | 63   | 65   | 68   | 72   | 74 | 76   | 78  | 80   |
| С | Sleeve Length | 60.5 | 61.5 | 64   | 65.5 | 67 | 68.5 | 70  | 70   |