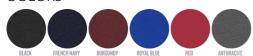

### **COLORS**



## **ESSENTIAL HEATHERS**



\*Size available on limited number of colours Please check our webshop for latest information

# UNISEX HOODIE SWEATSHIRTS MAKER



STSU821

# The essential unisex hoodie sweatshirt

Brushed Sweatshirt 85% Organic ring-spun Combed Cotton, 15% Recycled Polyester 300 GSM

- Set-in sleeve
- Lined hood in single jersey
- Round drawcords in matching body colour with metal tipping
- Stitched buttonhole eyelets
- Inside herringbone back neck tape
- Self fabric half moon at back neck
- 1x1 rib at sleeve hem and bottom hem
- Flatlock topstitch on all seams
- Kangaroo pocket with flatlock topstitch

#### **MEDIUM FIT**

XXS\* XS S M L XL XXL XXXL\*

## Size guide



|   | SIZES         | XXS  | XS   | S    | М    | L  | XL   | XXL | XXXL |
|---|---------------|------|-